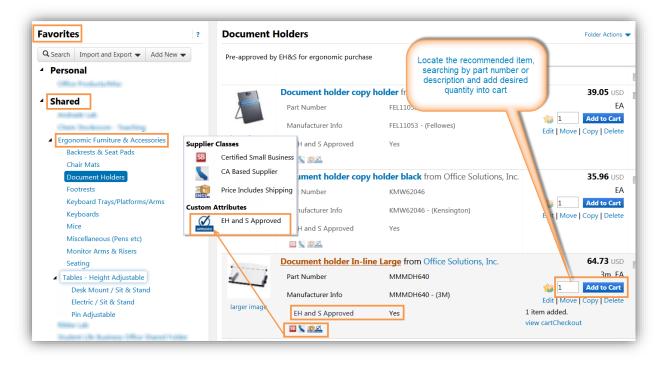

## **Shopping for EH&S Approved ERGO Items in UCIBuy**

**<u>Click Here</u>** to Explore the EH&S Ergonomic Process

- 1. Click on 'Ergonomic Furniture & Accessories' tile, which will open up as a Shared Favorites Folder
- 2. Locate the desired items, organized categorically in folders and sub-folders and Add item(s) to Cart
  - All EH&S approved content should display in general search results with the designated Custom Attribute
- 3. Proceed to 'Create KFS Requisition'; then complete and submit Requisition to approval workflow, as the same instructions used for all UCIBuy Requisitions apply
- 4. Order will be auto-transmitted to supplier upon electronic workflow approval
- 5. Supplier to deliver items and to contact department if set-up/installation is required