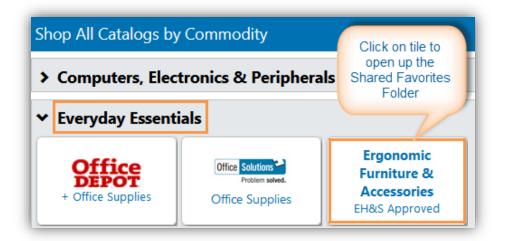

## **Shopping for EH&S Approved ERGO Items in UCIBuy**

**<u>Click Here</u>** to Explore the EH&S Ergonomic Process

- 1. Click on 'Ergonomic Furniture & Accessories' tile, which will open up as a Shared Favorites Folder
- 2. Locate the desired items, organized categorically in folders and sub-folders and Add item(s) to Cart
  - All EH&S approved content should display in general search results with the designated Custom Attribute
- 3. Proceed to 'Create KFS Requisition'; then complete and submit Requisition to approval workflow, as the same instructions used for all UCIBuy Requisitions apply
- 4. Order will be auto-transmitted to supplier upon electronic workflow approval
- 5. Supplier to deliver items and to contact department if set-up/installation is required